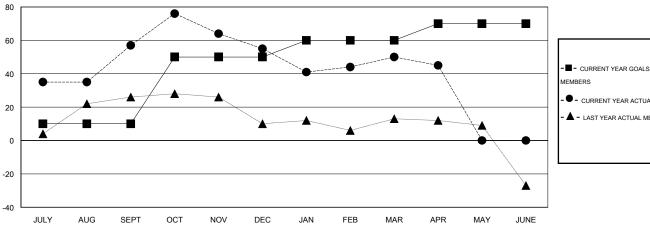

## LOCATION LOUISIANA

GMT CA 1

|                                        |                  | Clubs     |                  |                  |                                        |                    | Members                             |                    |                  |
|----------------------------------------|------------------|-----------|------------------|------------------|----------------------------------------|--------------------|-------------------------------------|--------------------|------------------|
| RESULTS FOR 2014-2015                  |                  |           |                  |                  | RESULTS FOR 2014-2015                  |                    |                                     |                    |                  |
| QUARTER                                | NEW CLUB<br>GOAL | NEW CLUBS | DROPPED<br>CLUBS | NET<br>GAIN/LOSS | QUARTER                                | NEW MEMBER<br>GOAL | CHARTER AND<br>NEW MEMBERS<br>ADDED | DROPPED<br>MEMBERS | NET<br>GAIN/LOSS |
| JULY/AUG/SEPT                          | 0                | 1         | 0                | 1                | JULY/AUG/SEPT                          | 10<br>40           | 100<br>58                           | 43<br>60           | 57<br>-2         |
| OCT/NOV/DEC  JAN/FEB/MAR  APR/MAY/JUNE | 0                | 0         | 1 0              | -1<br>0          | OCT/NOV/DEC  JAN/FEB/MAR  APR/MAY/JUNE | 10<br>10           | 41<br>7                             | 46<br>12           | -5<br>-5         |