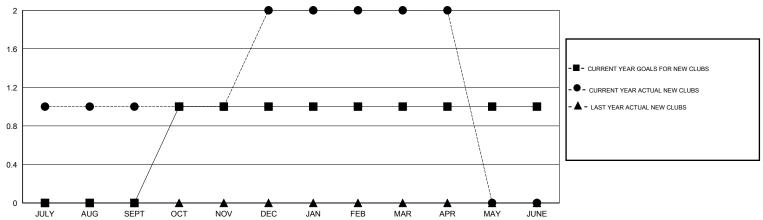

## GOALS AND ACTUAL NEW CLUBS CUMULATIVE

| - CURRENT YEAR GOALS FOR NEW |  |
|------------------------------|--|
| MEMBERS                      |  |

CURRENT YEAR ACTUAL MEMBERS

- LAST YEAR ACTUAL MEMBERS

## LOCATION LOUISIANA

GMT CA 1

|                                        |                  | Clubs     |                  |                  |                                        |                    | Members                             |                    |                  |
|----------------------------------------|------------------|-----------|------------------|------------------|----------------------------------------|--------------------|-------------------------------------|--------------------|------------------|
| RESULTS FOR 2014-2015                  |                  |           |                  |                  | RESULTS FOR 2014-2015                  |                    |                                     |                    |                  |
| QUARTER                                | NEW CLUB<br>GOAL | NEW CLUBS | DROPPED<br>CLUBS | NET<br>GAIN/LOSS | QUARTER                                | NEW MEMBER<br>GOAL | CHARTER AND<br>NEW MEMBERS<br>ADDED | DROPPED<br>MEMBERS | NET<br>GAIN/LOSS |
| JULY/AUG/SEPT                          | 0                | 1         | 0                | 1                | JULY/AUG/SEPT                          | 10<br>40           | 100<br>58                           | 43<br>60           | 57<br>-2         |
| OCT/NOV/DEC  JAN/FEB/MAR  APR/MAY/JUNE | 0                | 0         | 1 0              | -1<br>0          | OCT/NOV/DEC  JAN/FEB/MAR  APR/MAY/JUNE | 10<br>10           | 41<br>7                             | 46<br>12           | -5<br>-5         |